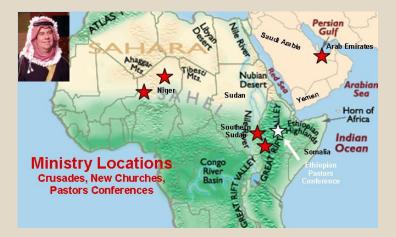

## Where is Bruce?

Outdoor crusade evangelism, pastor's conferences and the establishment of new churches is scheduled for several locations during the first three months of 2010.

**THE REGIONS BEYOND.** . . . Goma, DR Congo . . . Pastor Robert Mango's baby was born with spina bifida, complicated by severe hydrocephalus (cerebrospinal fluid or "water on the brain"). We have provided the money for the baby to have surgery in Kigali, Rwanda to help his condition. Please pray for the Mango family and their baby boy. **Prayer Request** . . . Bruce will be in Ethiopia during January and February where he will conduct several pastors conferences and outdoor evangelism services. Following this, he will travel to the wild and remote tribal area along the border of Sudan for ministry among primitive tribes where new churches are being started. Please keep Bruce in your prayers as this trip is both long and arduous.